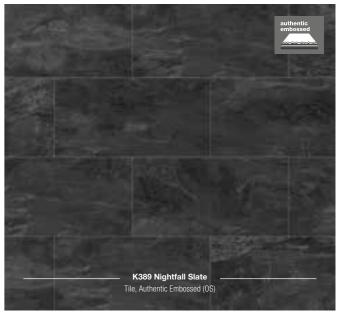

# AUTHENTIC EMBOSSED

The high quality Authentic Embossed structures feature elegant contrasting and a thrilling multi-gloss effect that emphasises the depth of the structure with matt and gloss elements that reflect the light differently. The synchronous pores follow the grain of the decor, meaning they flawlessly mimic the character of natural wood.