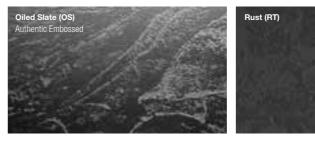

# AUTHENTIC EMBOSSED

The high quality Authentic Embossed structures feature elegant contrasting and a thrilling multi-gloss effect that emphasises the depth of the structure with matt and gloss elements that reflect the light differently. The synchronous pores follow the grain of the decor, meaning they flawlessly mimic the character of natural wood.