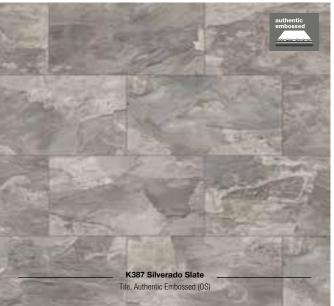

# AUTHENTIC EMBOSSED

The high quality Authentic Embossed structures feature elegant contrasting and a thrilling multi-gloss effect that emphasises the depth of the structure with matt and gloss elements that reflect the light differently. The synchronous pores follow the grain of the decor, meaning they flawlessly mimic the character of natural wood.