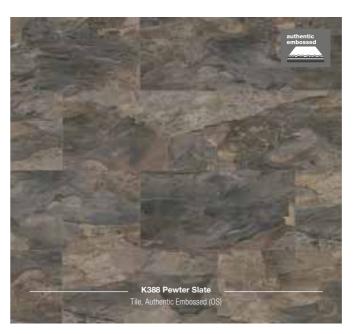

# AUTHENTIC EMBOSSED

The high quality Authentic Embossed structures feature elegant contrasting and a thrilling multi-gloss effect that emphasises the depth of the structure with matt and gloss elements that reflect the light differently. The synchronous pores follow the grain of the decor, meaning they flawlessly mimic the character of natural wood.