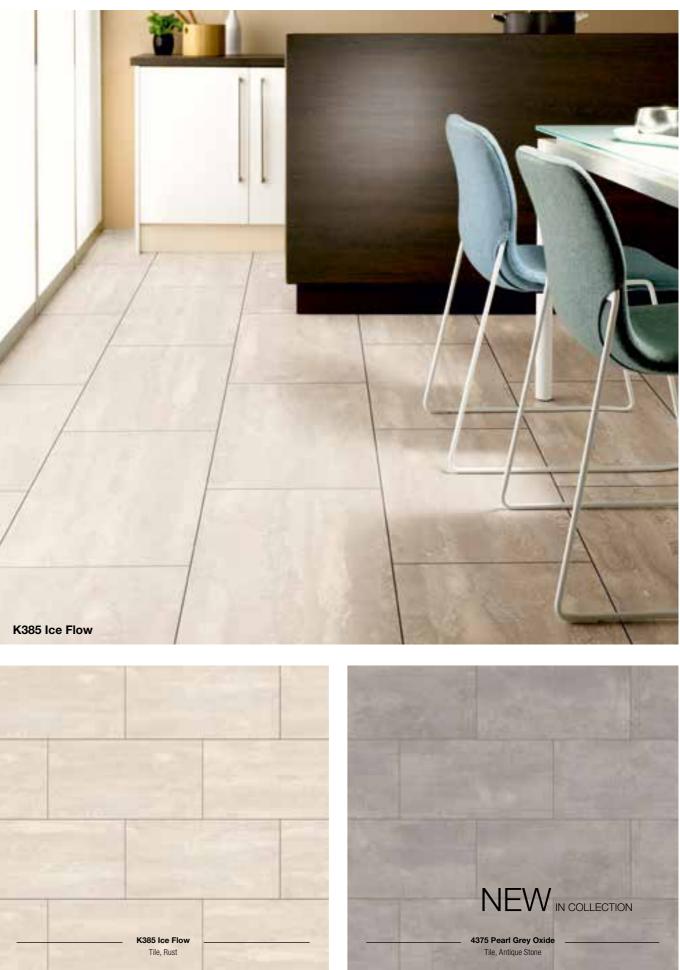

# 4-SIDED BEVELLED EDGES

The planks have bevelled edges on all four sides of the panel to ensure an authentic tile appearance.